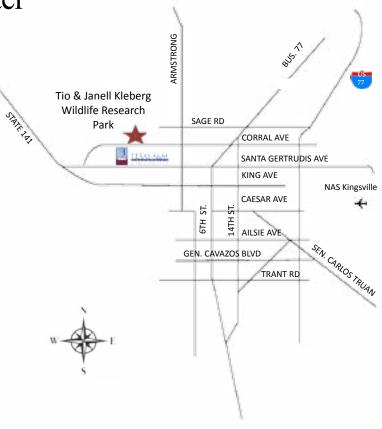

# **Directions**

### From North US Highway 77

Take FM-1898/Corral Ave. exit
Turn right on Corral Ave., head west
Travel 3 miles - gate entrance on your right

## From South US Highway 77

Follow 77 North
Take FM-1898/Corral Ave. exit
Turn left on Corral Ave., head west
Travel 3 miles - gate entrance on your right

## From US Highway 281

Take TX-141/FM-2295 exit
Turn east toward Kingsville
Follow TX-141 for 13.7 miles
Turn north on Armstrong Street (stop light)
Follow Armstrong for 1 mile
Turn left on Corral Ave.
Travel 0.7 miles - gate entrance on your right