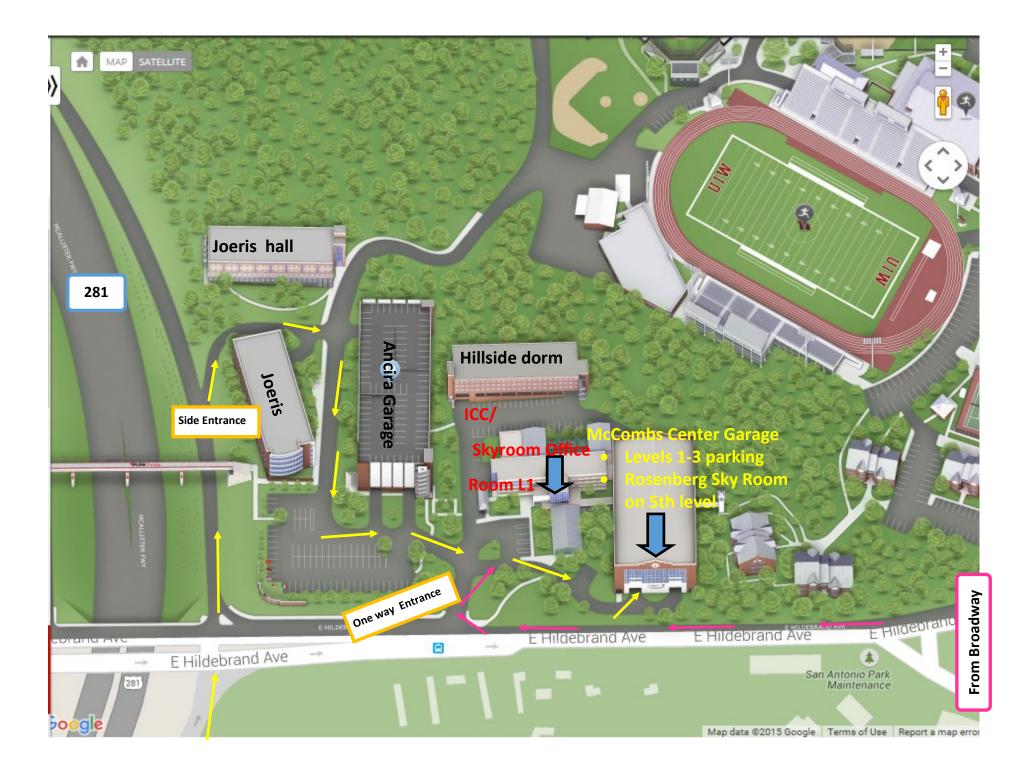

**From 281North:** Take Hildebrand exit on right hand side. Continue going straight on 281 access road past stop light . Turn right at UIW Side entrance. Go straight to stop sign. Take a right and go straight follow road and veer to left. Go all the way straight till you get to the McCombs Garage. Skyroom is located on the 5th floor.

**From Broadway:** Turn on E. Hildebrand and go straight towards 281. Prior to reaching stoplight near 281 interchange turn right and enter gate labeled Grossman International Conference Center. Take a quick right and Go straight to the McCombs Garage. Skyroom is located on the 5th floor.