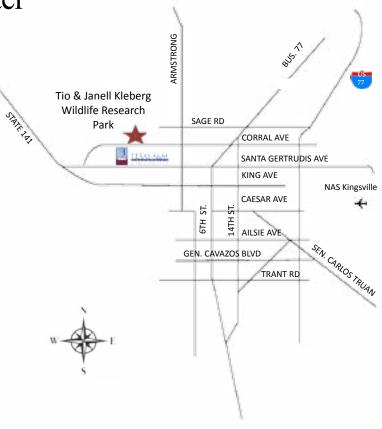

## **Directions**

#### From North US Highway 77

Take FM-1898/Corral Ave. exit
Turn right on Corral Ave., head west
Travel 3 miles - gate entrance on your right

#### From South US Highway 77

Follow 77 North
Take FM-1898/Corral Ave. exit
Turn left on Corral Ave., head west
Travel 3 miles - gate entrance on your right

### From US Highway 281

Take TX-141/FM-2295 exit
Turn east toward Kingsville
Follow TX-141 for 13.7 miles
Turn north on Armstrong Street (stop light)
Follow Armstrong for 1 mile
Turn left on Corral Ave.
Travel 0.7 miles - gate entrance on your right