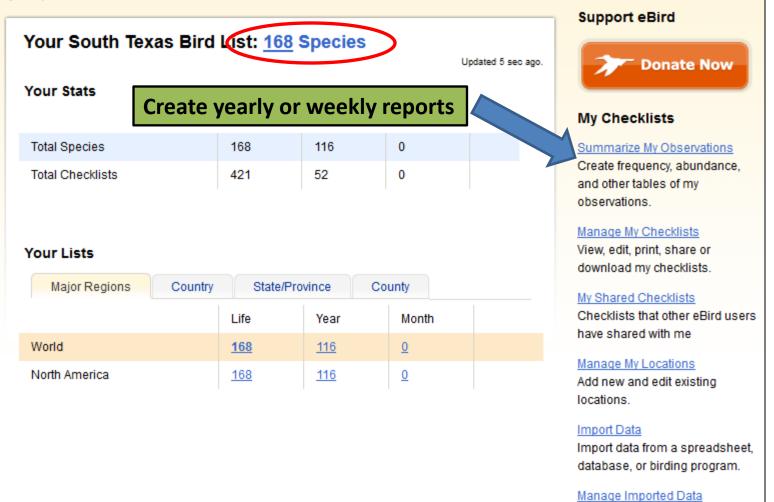

# **Citizen Science for Texas Birds**

| X   🖌    | <b>9</b> • (× -  -                            | -           |              |                |                                                    |         |                                  | R                       | ecord Forn                     | nat Tem | olate [Cor            | mpatibility N      | /lode] -  | Microsoft B | xcel (Pro | duct Activ                           | ation f | ailed)           |                   |                 |          |                             |         |            |                | _ 0          | x    |
|----------|-----------------------------------------------|-------------|--------------|----------------|----------------------------------------------------|---------|----------------------------------|-------------------------|--------------------------------|---------|-----------------------|--------------------|-----------|-------------|-----------|--------------------------------------|---------|------------------|-------------------|-----------------|----------|-----------------------------|---------|------------|----------------|--------------|------|
| File     | Home                                          | Insert      | P            | age Layo       | ut Fo                                              | ormulas | Data                             | Reviev                  | v View                         | Acı     | obat                  |                    |           |             |           |                                      |         |                  |                   |                 | -        |                             |         |            | ۵              | <b>?</b> - ( | a x  |
| Paste    | ∦ Cut<br>≩ Copy ▼<br>∛ Format Pa<br>Clipboard |             | Helv<br>18 Z | -              | <ul> <li>▼ 8</li> <li>⊡ ▼</li> <li>Cont</li> </ul> | • A .   | A <sup>*</sup> ≡ :<br>• ≣ :<br>ਯ | = <mark>=</mark><br>= = | ≫∵<br>≰ <b>E ≨E</b><br>Alignme | _       | ap Text<br>rge & Cent | Gene<br>ter ▼ \$ ¬ | eral<br>% | •           | Forma     | itional Fo<br>atting ≠ as 1<br>Style |         | Cell<br>Styles + | t<br>tinsert<br>€ | Delete<br>Cells | Format   | Σ Auto<br>Fill ▼<br>② Clear | S       | ilter ≠ Se | nd &<br>lect • |              |      |
|          | A1                                            | -           | (            | f <sub>x</sub> | Comn                                               | non Nam | e                                |                         |                                |         |                       |                    |           |             |           |                                      |         |                  |                   |                 |          |                             |         |            |                |              | Y    |
|          | А                                             |             |              | В              | С                                                  | D       | E                                |                         | F                              |         | G                     | Н                  |           |             |           | J                                    | K       | L                |                   | М               | N        | 0                           | Р       | Q          |                | R            | E    |
| 1        | Common Nam                                    | e           |              | Genus          | Species                                            | Number  | <sup>r</sup> Species             | Cor Lo                  | ication Na                     | ame     | Latitude              | Longitude          | Date      |             | Start Ti  | me                                   | State   | /P Coun          | itry Proti        | ocol            | Numbe    | Duration                    | All obs | Effort D   | is Effort      | tarea acr    | es i |
| 2        |                                               |             |              |                |                                                    |         |                                  |                         |                                |         |                       |                    |           |             |           |                                      |         |                  |                   |                 |          |                             |         |            |                |              |      |
| 3        |                                               |             |              |                |                                                    |         |                                  |                         |                                |         |                       |                    |           |             |           |                                      |         |                  |                   |                 |          |                             |         |            |                |              |      |
| 4<br>5   |                                               |             |              |                |                                                    |         |                                  |                         |                                |         |                       |                    |           |             |           | <u>Mir</u>                           | nin     | nun              | <u>n N</u>        | eec             | ded:     | <u>.</u>                    |         |            |                |              | -    |
| 5<br>6   |                                               |             |              |                |                                                    |         |                                  |                         |                                |         |                       |                    |           |             |           | Cor                                  | mn      | non              |                   | m               | <b>`</b> | -                           |         |            |                |              | -    |
| 7        |                                               |             |              |                |                                                    |         |                                  |                         |                                |         |                       |                    |           |             |           |                                      |         | _                | IIVC              | iiiie           | -        |                             |         |            |                |              | -    |
| 8        |                                               |             |              |                |                                                    |         |                                  |                         |                                |         |                       |                    |           |             |           | Nu                                   | mk      | ber              |                   |                 |          |                             |         |            |                |              | -    |
| 9        |                                               |             |              |                |                                                    |         |                                  |                         |                                |         |                       |                    |           |             |           | Loc                                  | at      | ion              | Na                | mo              |          |                             |         |            |                |              |      |
| 10       |                                               |             |              |                |                                                    |         |                                  |                         |                                |         |                       |                    |           |             |           |                                      |         |                  |                   |                 |          |                             |         |            |                |              |      |
| 11       |                                               |             |              |                |                                                    |         |                                  |                         |                                |         |                       |                    |           |             |           | Lat                                  | itu     | de               | & L               | ong             | gitu     | de                          |         |            |                |              |      |
| 12       |                                               |             |              |                |                                                    |         |                                  |                         |                                |         |                       |                    |           |             |           |                                      |         |                  |                   |                 | )00)     |                             |         |            |                |              | -    |
| 13<br>14 |                                               |             |              |                |                                                    |         |                                  |                         |                                |         |                       |                    |           |             |           |                                      |         | -                |                   | /00             | ,00)     |                             |         |            |                |              | -    |
| 15       |                                               |             |              |                |                                                    |         |                                  |                         |                                |         |                       |                    |           |             |           | Sta                                  | rt '    | Tim              | le                |                 |          |                             |         |            |                |              | -    |
| 16       |                                               |             |              |                |                                                    |         |                                  |                         |                                |         |                       |                    |           |             |           | Sta                                  | ta      | /Dr/             | ovir              |                 | (TX      | 1                           |         |            |                |              |      |
| 17       |                                               |             |              |                |                                                    |         |                                  |                         |                                |         |                       |                    |           |             |           | วเส                                  | le      | PI               | JVII              | ice             |          | )                           |         |            |                |              |      |
| 18       |                                               |             |              |                |                                                    |         |                                  |                         |                                |         |                       |                    |           |             |           | <b>C</b> οι                          | unt     | try              | (US               |                 |          |                             |         |            |                |              |      |
| 19       |                                               |             |              |                |                                                    |         |                                  |                         |                                |         |                       |                    |           |             |           | Pro                                  |         |                  | •                 | •               |          |                             |         |            |                |              |      |
| 20       |                                               |             |              |                |                                                    |         |                                  |                         |                                |         |                       |                    |           |             | - /       |                                      |         |                  |                   |                 |          |                             |         |            |                |              | -    |
| 21<br>22 |                                               |             |              |                |                                                    |         |                                  |                         |                                |         |                       |                    |           |             |           | Nu                                   | mk      | ber              | of o              | obs             | erve     | ers                         |         |            |                |              |      |
| 22       |                                               |             |              |                |                                                    |         |                                  |                         |                                |         |                       |                    | $\sim$    |             |           | <b>D</b>                             | ra+     | ion              | / N /             | linu            | itoc     |                             |         |            |                |              |      |
| 24       |                                               |             |              |                |                                                    |         |                                  |                         |                                |         |                       |                    |           |             |           |                                      |         |                  |                   |                 | Ites     |                             |         |            |                |              |      |
| 25       |                                               |             |              | -1             | / 44                                               |         |                                  |                         |                                |         |                       |                    |           |             |           | All                                  | ob      | ser              | vat               | ion             | s re     | port                        | ted     | ? Y        | or l           | N            | •    |
|          | Sheet1                                        | <u>Shee</u> | et2 🦯        | Sheet3         | <u>/ 🔁 /</u>                                       |         |                                  |                         |                                |         |                       |                    |           |             |           |                                      |         |                  |                   |                 |          |                             |         |            |                |              |      |
| Ready    |                                               |             |              |                |                                                    |         |                                  |                         |                                |         |                       |                    |           |             |           | EIIC                                 | ort     | פוט              | star              | ice             | OR       | Effo                        |         | Area       |                | res          | / .  |