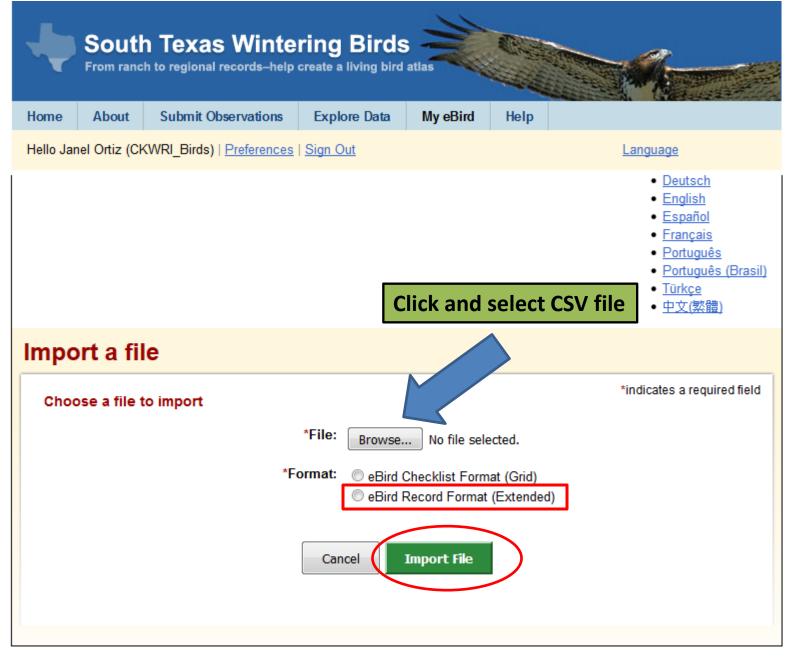

# **Citizen Science for Texas Birds**

| X   🖌    | <b>9</b> • (× -  -                            | -           |              |                |                                                    |         |                                  | R                       | ecord Forn                     | nat Tem | olate [Cor            | mpatibility N      | /lode] -  | Microsoft B | xcel (Pro | duct Activ                           | ation f | ailed)           |                   |                 |          |                             |         |            |                | _ 0          | x    |
|----------|-----------------------------------------------|-------------|--------------|----------------|----------------------------------------------------|---------|----------------------------------|-------------------------|--------------------------------|---------|-----------------------|--------------------|-----------|-------------|-----------|--------------------------------------|---------|------------------|-------------------|-----------------|----------|-----------------------------|---------|------------|----------------|--------------|------|
| File     | Home                                          | Insert      | P            | age Layo       | ut Fo                                              | ormulas | Data                             | Reviev                  | v View                         | Acı     | obat                  |                    |           |             |           |                                      |         |                  |                   |                 | -        |                             |         |            | ۵              | <b>?</b> - ( | a x  |
| Paste    | ∦ Cut<br>≩ Copy ▼<br>∛ Format Pa<br>Clipboard |             | Helv<br>18 Z | -              | <ul> <li>▼ 8</li> <li>⊡ ▼</li> <li>Cont</li> </ul> | • A .   | A <sup>*</sup> ≡ :<br>• ≣ :<br>ਯ | = <mark>=</mark><br>= = | ≫∵<br>≰ <b>E ≨E</b><br>Alignme | _       | ap Text<br>rge & Cent | Gene<br>ter ▼ \$ ¬ | eral<br>% | •           | Forma     | itional Fo<br>atting ≠ as 1<br>Style |         | Cell<br>Styles + | t<br>tinsert<br>€ | Delete<br>Cells | Format   | Σ Auto<br>Fill ▼<br>② Clear | S       | ilter ≠ Se | nd &<br>lect • |              |      |
|          | A1                                            | -           | (            | f <sub>x</sub> | Comn                                               | non Nam | e                                |                         |                                |         |                       |                    |           |             |           |                                      |         |                  |                   |                 |          |                             |         |            |                |              | Y    |
|          | А                                             |             |              | В              | С                                                  | D       | E                                |                         | F                              |         | G                     | Н                  |           |             |           | J                                    | K       | L                |                   | М               | N        | 0                           | Р       | Q          |                | R            | E    |
| 1        | Common Nam                                    | e           |              | Genus          | Species                                            | Number  | <sup>r</sup> Species             | Cor Lo                  | ication Na                     | ame     | Latitude              | Longitude          | Date      |             | Start Ti  | me                                   | State   | /P Coun          | itry Proti        | ocol            | Numbe    | Duration                    | All obs | Effort D   | is Effort      | tarea acr    | es i |
| 2        |                                               |             |              |                |                                                    |         |                                  |                         |                                |         |                       |                    |           |             |           |                                      |         |                  |                   |                 |          |                             |         |            |                |              |      |
| 3        |                                               |             |              |                |                                                    |         |                                  |                         |                                |         |                       |                    |           |             |           |                                      |         |                  |                   |                 |          |                             |         |            |                |              |      |
| 4<br>5   |                                               |             |              |                |                                                    |         |                                  |                         |                                |         |                       |                    |           |             |           | <u>Mir</u>                           | nin     | nun              | <u>n N</u>        | eec             | ded:     | <u>.</u>                    |         |            |                |              | -    |
| 5<br>6   |                                               |             |              |                |                                                    |         |                                  |                         |                                |         |                       |                    |           |             |           | Cor                                  | mn      | non              |                   | m               | <b>`</b> | -                           |         |            |                |              | -    |
| 7        |                                               |             |              |                |                                                    |         |                                  |                         |                                |         |                       |                    |           |             |           |                                      |         | _                | IIVC              | iiiie           | -        |                             |         |            |                |              | -    |
| 8        |                                               |             |              |                |                                                    |         |                                  |                         |                                |         |                       |                    |           |             |           | Nu                                   | mk      | ber              |                   |                 |          |                             |         |            |                |              | -    |
| 9        |                                               |             |              |                |                                                    |         |                                  |                         |                                |         |                       |                    |           |             |           | Loc                                  | at      | ion              | Na                | mo              |          |                             |         |            |                |              |      |
| 10       |                                               |             |              |                |                                                    |         |                                  |                         |                                |         |                       |                    |           |             |           |                                      |         |                  |                   |                 |          |                             |         |            |                |              |      |
| 11       |                                               |             |              |                |                                                    |         |                                  |                         |                                |         |                       |                    |           |             |           | Lat                                  | itu     | de               | & L               | ong             | gitu     | de                          |         |            |                |              |      |
| 12       |                                               |             |              |                |                                                    |         |                                  |                         |                                |         |                       |                    |           |             |           |                                      |         |                  |                   |                 | )00)     |                             |         |            |                |              | -    |
| 13<br>14 |                                               |             |              |                |                                                    |         |                                  |                         |                                |         |                       |                    |           |             |           |                                      |         | -                |                   | /00             | ,00)     |                             |         |            |                |              | -    |
| 15       |                                               |             |              |                |                                                    |         |                                  |                         |                                |         |                       |                    |           |             |           | Sta                                  | rt '    | Tim              | le                |                 |          |                             |         |            |                |              | -    |
| 16       |                                               |             |              |                |                                                    |         |                                  |                         |                                |         |                       |                    |           |             |           | Sta                                  | ta      | /Dr/             | ovir              |                 | (TX      | 1                           |         |            |                |              |      |
| 17       |                                               |             |              |                |                                                    |         |                                  |                         |                                |         |                       |                    |           |             |           | วเส                                  | le      | PI               | JVII              | ice             |          | )                           |         |            |                |              |      |
| 18       |                                               |             |              |                |                                                    |         |                                  |                         |                                |         |                       |                    |           |             |           | <b>C</b> οι                          | unt     | try              | (US               |                 |          |                             |         |            |                |              |      |
| 19       |                                               |             |              |                |                                                    |         |                                  |                         |                                |         |                       |                    |           |             |           | Pro                                  |         |                  | •                 | •               |          |                             |         |            |                |              |      |
| 20       |                                               |             |              |                |                                                    |         |                                  |                         |                                |         |                       |                    |           |             | - /       |                                      |         |                  |                   |                 |          |                             |         |            |                |              | -    |
| 21<br>22 |                                               |             |              |                |                                                    |         |                                  |                         |                                |         |                       |                    |           |             |           | Nu                                   | mk      | ber              | of o              | obs             | erve     | ers                         |         |            |                |              |      |
| 22       |                                               |             |              |                |                                                    |         |                                  |                         |                                |         |                       |                    | $\sim$    |             |           | <b>D</b>                             | ra+     | ion              | / N /             | linu            | itoc     |                             |         |            |                |              |      |
| 24       |                                               |             |              |                |                                                    |         |                                  |                         |                                |         |                       |                    |           |             |           |                                      |         |                  |                   |                 | Ites     |                             |         |            |                |              |      |
| 25       |                                               |             |              | -1             | / 44                                               |         |                                  |                         |                                |         |                       |                    |           |             |           | All                                  | ob      | ser              | vat               | ion             | s re     | port                        | ted     | ? Y        | or l           | N            | •    |
|          | Sheet1                                        | <u>Shee</u> | et2 🦯        | Sheet3         | <u>/ 🔁 /</u>                                       |         |                                  |                         |                                |         |                       |                    |           |             |           |                                      |         |                  |                   |                 |          |                             |         |            |                |              |      |
| Ready    |                                               |             |              |                |                                                    |         |                                  |                         |                                |         |                       |                    |           |             |           | EIIC                                 | ort     | פוט              | star              | ice             | OR       | Effo                        |         | Area       |                | res          | / .  |