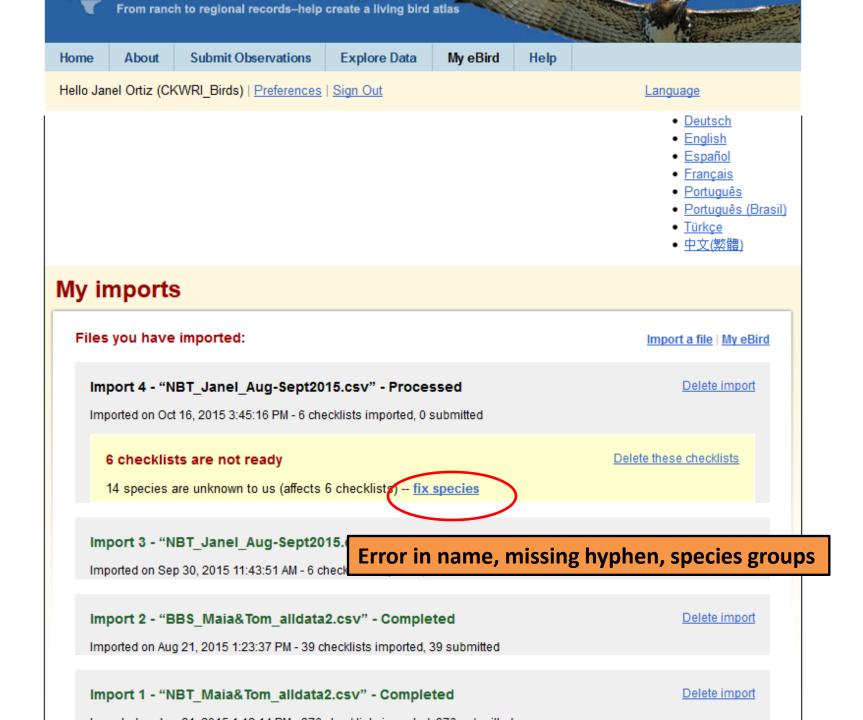

# **Citizen Science for Texas Birds**

| X   🖌    | <b>9</b> • (× -  -                            | -           |              |                |                                                    |         |                                  | R                       | ecord Forn                     | nat Tem | olate [Cor            | mpatibility N      | /lode] -  | Microsoft B | xcel (Pro | duct Activ                           | ation f | ailed)           |                   |                 |          |                             |         |            |                | _ 0          | x    |
|----------|-----------------------------------------------|-------------|--------------|----------------|----------------------------------------------------|---------|----------------------------------|-------------------------|--------------------------------|---------|-----------------------|--------------------|-----------|-------------|-----------|--------------------------------------|---------|------------------|-------------------|-----------------|----------|-----------------------------|---------|------------|----------------|--------------|------|
| File     | Home                                          | Insert      | P            | age Layo       | ut Fo                                              | ormulas | Data                             | Reviev                  | v View                         | Acı     | obat                  |                    |           |             |           |                                      |         |                  |                   |                 | -        |                             |         |            | ۵              | <b>?</b> - ( | a x  |
| Paste    | ∦ Cut<br>≩ Copy ▼<br>∛ Format Pa<br>Clipboard |             | Helv<br>18 Z | -              | <ul> <li>▼ 8</li> <li>⊡ ▼</li> <li>Cont</li> </ul> | • A .   | A <sup>*</sup> ≡ :<br>• ≣ :<br>ਯ | = <mark>=</mark><br>= = | ≫∵<br>≰ <b>E ≨E</b><br>Alignme | _       | ap Text<br>rge & Cent | Gene<br>ter ▼ \$ ¬ | eral<br>% | •           | Forma     | itional Fo<br>atting ≠ as 1<br>Style |         | Cell<br>Styles + | t<br>tinsert<br>€ | Delete<br>Cells | Format   | Σ Auto<br>Fill ▼<br>② Clear | S       | ilter ≠ Se | nd &<br>lect • |              |      |
|          | A1                                            | -           | (            | f <sub>x</sub> | Comn                                               | non Nam | e                                |                         |                                |         |                       |                    |           |             |           |                                      |         |                  |                   |                 |          |                             |         |            |                |              | Y    |
|          | А                                             |             |              | В              | С                                                  | D       | E                                |                         | F                              |         | G                     | Н                  |           |             |           | J                                    | K       | L                |                   | М               | N        | 0                           | Р       | Q          |                | R            | E    |
| 1        | Common Nam                                    | e           |              | Genus          | Species                                            | Number  | <sup>r</sup> Species             | Cor Lo                  | ication Na                     | ame     | Latitude              | Longitude          | Date      |             | Start Ti  | me                                   | State   | /P Coun          | itry Proti        | ocol            | Numbe    | Duration                    | All obs | Effort D   | is Effort      | tarea acr    | es i |
| 2        |                                               |             |              |                |                                                    |         |                                  |                         |                                |         |                       |                    |           |             |           |                                      |         |                  |                   |                 |          |                             |         |            |                |              |      |
| 3        |                                               |             |              |                |                                                    |         |                                  |                         |                                |         |                       |                    |           |             |           |                                      |         |                  |                   |                 |          |                             |         |            |                |              |      |
| 4<br>5   |                                               |             |              |                |                                                    |         |                                  |                         |                                |         |                       |                    |           |             |           | <u>Mir</u>                           | nin     | nun              | <u>n N</u>        | eec             | ded:     | <u>.</u>                    |         |            |                |              | -    |
| 5<br>6   |                                               |             |              |                |                                                    |         |                                  |                         |                                |         |                       |                    |           |             |           | Cor                                  | mn      | non              |                   | m               | <b>`</b> | -                           |         |            |                |              | -    |
| 7        |                                               |             |              |                |                                                    |         |                                  |                         |                                |         |                       |                    |           |             |           |                                      |         | _                | IIVC              | iiiie           | -        |                             |         |            |                |              | -    |
| 8        |                                               |             |              |                |                                                    |         |                                  |                         |                                |         |                       |                    |           |             |           | Nu                                   | mk      | ber              |                   |                 |          |                             |         |            |                |              | -    |
| 9        |                                               |             |              |                |                                                    |         |                                  |                         |                                |         |                       |                    |           |             |           | Loc                                  | at      | ion              | Na                | mo              |          |                             |         |            |                |              |      |
| 10       |                                               |             |              |                |                                                    |         |                                  |                         |                                |         |                       |                    |           |             |           |                                      |         |                  |                   |                 |          |                             |         |            |                |              |      |
| 11       |                                               |             |              |                |                                                    |         |                                  |                         |                                |         |                       |                    |           |             |           | Lat                                  | itu     | de               | & L               | ong             | gitu     | de                          |         |            |                |              |      |
| 12       |                                               |             |              |                |                                                    |         |                                  |                         |                                |         |                       |                    |           |             |           |                                      |         |                  |                   |                 | )00)     |                             |         |            |                |              | -    |
| 13<br>14 |                                               |             |              |                |                                                    |         |                                  |                         |                                |         |                       |                    |           |             |           |                                      |         | -                |                   | /00             | ,00)     |                             |         |            |                |              | -    |
| 15       |                                               |             |              |                |                                                    |         |                                  |                         |                                |         |                       |                    |           |             |           | Sta                                  | rt '    | Tim              | le                |                 |          |                             |         |            |                |              | -    |
| 16       |                                               |             |              |                |                                                    |         |                                  |                         |                                |         |                       |                    |           |             |           | Sta                                  | ta      | /Dr/             | ovir              |                 | (TX      | 1                           |         |            |                |              |      |
| 17       |                                               |             |              |                |                                                    |         |                                  |                         |                                |         |                       |                    |           |             |           | วเส                                  | le      | PI               | JVII              | ice             |          | )                           |         |            |                |              |      |
| 18       |                                               |             |              |                |                                                    |         |                                  |                         |                                |         |                       |                    |           |             |           | <b>C</b> οι                          | unt     | try              | (US               |                 |          |                             |         |            |                |              |      |
| 19       |                                               |             |              |                |                                                    |         |                                  |                         |                                |         |                       |                    |           |             |           | Pro                                  |         |                  | •                 | •               |          |                             |         |            |                |              |      |
| 20       |                                               |             |              |                |                                                    |         |                                  |                         |                                |         |                       |                    |           |             | - /       |                                      |         |                  |                   |                 |          |                             |         |            |                |              | -    |
| 21<br>22 |                                               |             |              |                |                                                    |         |                                  |                         |                                |         |                       |                    |           |             |           | Nu                                   | mk      | ber              | of o              | obs             | erve     | ers                         |         |            |                |              |      |
| 22       |                                               |             |              |                |                                                    |         |                                  |                         |                                |         |                       |                    | $\sim$    |             |           | <b>D</b>                             | ra+     | ion              | / N /             | linu            | itoc     |                             |         |            |                |              |      |
| 24       |                                               |             |              |                |                                                    |         |                                  |                         |                                |         |                       |                    |           |             |           |                                      |         |                  |                   |                 | Ites     |                             |         |            |                |              |      |
| 25       |                                               |             |              | -1             | / 44                                               |         |                                  |                         |                                |         |                       |                    |           |             |           | All                                  | ob      | ser              | vat               | ion             | s re     | port                        | ted     | ? Y        | or l           | N            | •    |
|          | Sheet1                                        | <u>Shee</u> | et2 🦯        | Sheet3         | <u>/ 🔁 /</u>                                       |         |                                  |                         |                                |         |                       |                    |           |             |           |                                      |         |                  |                   |                 |          |                             |         |            |                |              |      |
| Ready    |                                               |             |              |                |                                                    |         |                                  |                         |                                |         |                       |                    |           |             |           | EIIC                                 | ort     | פוט              | star              | ice             | OR       | Effo                        |         | Area       |                | res          | / .  |