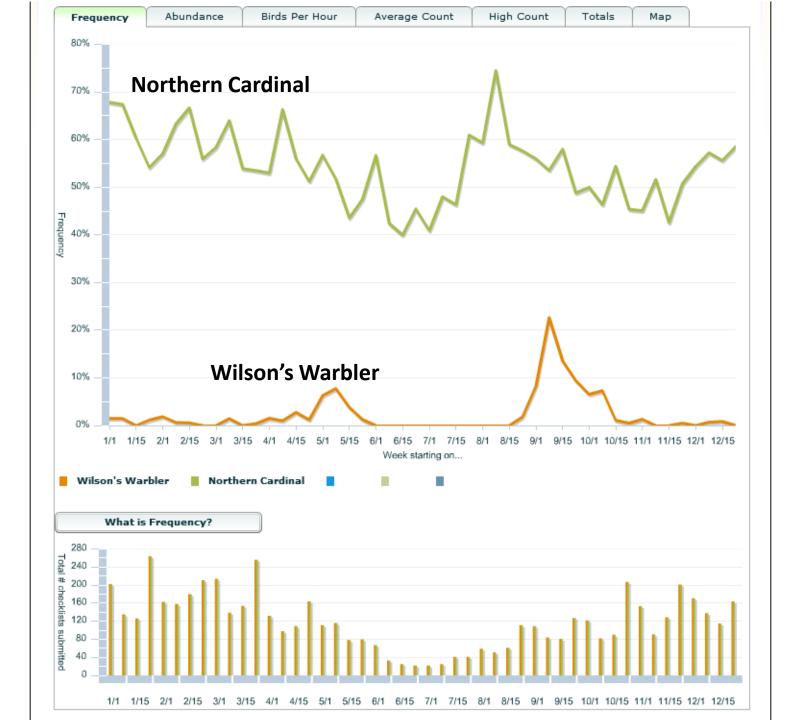

# **Citizen Science for Texas Birds**

| X   🖌    | <b>9</b> • (× -  -                            | -           |              |                |                                                    |         |                                  | R                       | ecord Forn                     | nat Tem | olate [Cor            | mpatibility N      | /lode] -  | Microsoft B | xcel (Pro | duct Activ                           | ation f | ailed)           |                   |                 |          |                             |         |            |                | _ 0          | x    |
|----------|-----------------------------------------------|-------------|--------------|----------------|----------------------------------------------------|---------|----------------------------------|-------------------------|--------------------------------|---------|-----------------------|--------------------|-----------|-------------|-----------|--------------------------------------|---------|------------------|-------------------|-----------------|----------|-----------------------------|---------|------------|----------------|--------------|------|
| File     | Home                                          | Insert      | P            | age Layo       | ut Fo                                              | ormulas | Data                             | Reviev                  | v View                         | Acı     | obat                  |                    |           |             |           |                                      |         |                  |                   |                 | -        |                             |         |            | ۵              | <b>?</b> - ( | a x  |
| Paste    | ∦ Cut<br>≩ Copy ▼<br>∛ Format Pa<br>Clipboard |             | Helv<br>18 Z | -              | <ul> <li>▼ 8</li> <li>⊡ ▼</li> <li>Cont</li> </ul> | • A .   | A <sup>*</sup> ≡ :<br>• ≣ :<br>ਯ | = <mark>=</mark><br>= = | ≫∵<br>≰ <b>E ≨E</b><br>Alignme | _       | ap Text<br>rge & Cent | Gene<br>ter ▼ \$ ¬ | eral<br>% | •           | Forma     | itional Fo<br>atting ≠ as 1<br>Style |         | Cell<br>Styles + | t<br>tinsert<br>€ | Delete<br>Cells | Format   | Σ Auto<br>Fill ▼<br>② Clear | S       | ilter ≠ Se | nd &<br>lect • |              |      |
|          | A1                                            | -           | (            | f <sub>x</sub> | Comn                                               | non Nam | e                                |                         |                                |         |                       |                    |           |             |           |                                      |         |                  |                   |                 |          |                             |         |            |                |              | Y    |
|          | А                                             |             |              | В              | С                                                  | D       | E                                |                         | F                              |         | G                     | Н                  |           |             |           | J                                    | K       | L                |                   | М               | N        | 0                           | Р       | Q          |                | R            | E    |
| 1        | Common Nam                                    | e           |              | Genus          | Species                                            | Number  | <sup>r</sup> Species             | Cor Lo                  | ication Na                     | ame     | Latitude              | Longitude          | Date      |             | Start Ti  | me                                   | State   | /P Coun          | itry Proti        | ocol            | Numbe    | Duration                    | All obs | Effort D   | is Effort      | tarea acr    | es i |
| 2        |                                               |             |              |                |                                                    |         |                                  |                         |                                |         |                       |                    |           |             |           |                                      |         |                  |                   |                 |          |                             |         |            |                |              |      |
| 3        |                                               |             |              |                |                                                    |         |                                  |                         |                                |         |                       |                    |           |             |           |                                      |         |                  |                   |                 |          |                             |         |            |                |              |      |
| 4<br>5   |                                               |             |              |                |                                                    |         |                                  |                         |                                |         |                       |                    |           |             |           | <u>Mir</u>                           | nin     | nun              | <u>n N</u>        | eec             | ded:     | <u>.</u>                    |         |            |                |              | -    |
| 5<br>6   |                                               |             |              |                |                                                    |         |                                  |                         |                                |         |                       |                    |           |             |           | Cor                                  | mn      | non              |                   | m               | <b>`</b> | -                           |         |            |                |              | -    |
| 7        |                                               |             |              |                |                                                    |         |                                  |                         |                                |         |                       |                    |           |             |           |                                      |         | _                | IIVC              | iiiie           | -        |                             |         |            |                |              | -    |
| 8        |                                               |             |              |                |                                                    |         |                                  |                         |                                |         |                       |                    |           |             |           | Nu                                   | mk      | ber              |                   |                 |          |                             |         |            |                |              | -    |
| 9        |                                               |             |              |                |                                                    |         |                                  |                         |                                |         |                       |                    |           |             |           | Loc                                  | at      | ion              | Na                | mo              |          |                             |         |            |                |              |      |
| 10       |                                               |             |              |                |                                                    |         |                                  |                         |                                |         |                       |                    |           |             |           |                                      |         |                  |                   |                 |          |                             |         |            |                |              |      |
| 11       |                                               |             |              |                |                                                    |         |                                  |                         |                                |         |                       |                    |           |             |           | Lat                                  | itu     | de               | & L               | ong             | gitu     | de                          |         |            |                |              |      |
| 12       |                                               |             |              |                |                                                    |         |                                  |                         |                                |         |                       |                    |           |             |           |                                      |         |                  |                   |                 | )00)     |                             |         |            |                |              | -    |
| 13<br>14 |                                               |             |              |                |                                                    |         |                                  |                         |                                |         |                       |                    |           |             |           |                                      |         | -                |                   | /00             | ,00)     |                             |         |            |                |              | -    |
| 15       |                                               |             |              |                |                                                    |         |                                  |                         |                                |         |                       |                    |           |             |           | Sta                                  | rt '    | Tim              | le                |                 |          |                             |         |            |                |              | -    |
| 16       |                                               |             |              |                |                                                    |         |                                  |                         |                                |         |                       |                    |           |             |           | Sta                                  | ta      | /Dr/             | ovir              |                 | (TX      | 1                           |         |            |                |              |      |
| 17       |                                               |             |              |                |                                                    |         |                                  |                         |                                |         |                       |                    |           |             |           | วเส                                  | le      | PI               | JVII              | ice             |          | )                           |         |            |                |              |      |
| 18       |                                               |             |              |                |                                                    |         |                                  |                         |                                |         |                       |                    |           |             |           | <b>C</b> οι                          | unt     | try              | (US               |                 |          |                             |         |            |                |              |      |
| 19       |                                               |             |              |                |                                                    |         |                                  |                         |                                |         |                       |                    |           |             |           | Pro                                  |         |                  | •                 | •               |          |                             |         |            |                |              |      |
| 20       |                                               |             |              |                |                                                    |         |                                  |                         |                                |         |                       |                    |           |             | - /       |                                      |         |                  |                   |                 |          |                             |         |            |                |              | -    |
| 21<br>22 |                                               |             |              |                |                                                    |         |                                  |                         |                                |         |                       |                    |           |             |           | Nu                                   | mk      | ber              | of o              | obs             | erve     | ers                         |         |            |                |              |      |
| 22       |                                               |             |              |                |                                                    |         |                                  |                         |                                |         |                       |                    | $\sim$    |             |           | <b>D</b>                             | ra+     | ion              | / N /             | linu            | itoc     |                             |         |            |                |              |      |
| 24       |                                               |             |              |                |                                                    |         |                                  |                         |                                |         |                       |                    |           |             |           |                                      |         |                  |                   |                 | Ites     |                             |         |            |                |              |      |
| 25       |                                               |             |              | -1             | / 44                                               |         |                                  |                         |                                |         |                       |                    |           |             |           | All                                  | ob      | ser              | vat               | ion             | s re     | port                        | ted     | ? Y        | or l           | N            | •    |
|          | Sheet1                                        | <u>Shee</u> | et2 🦯        | Sheet3         | <u>/ 🔁 /</u>                                       |         |                                  |                         |                                |         |                       |                    |           |             |           |                                      |         |                  |                   |                 |          |                             |         |            |                |              |      |
| Ready    |                                               |             |              |                |                                                    |         |                                  |                         |                                |         |                       |                    |           |             |           | EIIC                                 | ort     | פוט              | star              | ice             | OR       | Effo                        |         | Area       |                | res          | / .  |